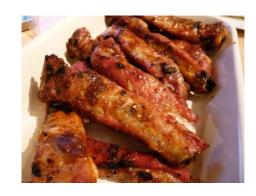

#### Meals

Chicken \$10 2 pieces of chicken, 2 sides, texas toast, and canned drink/water

Pulled Pork \$13
Pulled pork, 2 sides, texas toast, and canned drink/water

Rib \$15 4 ribs, 2 sides, texas toast, and canned drink/water

Pulled Chicken \$7.00
Pulled chicken and bun

Ribs \$8.00 3 ribs, choice of texas toast or regular bread).